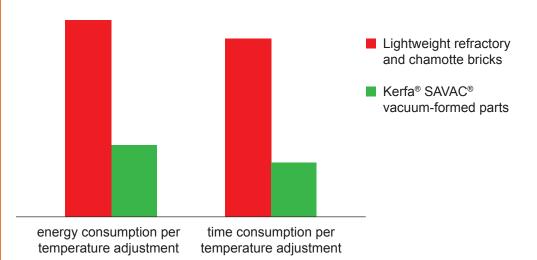

Innovative Kerfa® SAVAC® insulating systems contain **vacuum-formed**, **ceramic** or **biofibers** in varying compositions. They are produced to customer specification and offer significant **customer benefits** compared with conventional materials.

|                                  | Kerfa® SAVAC® vacuum-formed parts | Lightweight refractory and chamotte bricks |
|----------------------------------|-----------------------------------|--------------------------------------------|
| Specific weight [kg/m³]          | 200                               | 700 - 2.400                                |
| Specific heat capacity [kJ/kg K] | 0,90                              | 0,96 - 1,09                                |

#### Vacuum-Formed Parts

- Kerfa®-specific construction for increased stability and durability, even under vacuum
- Kerfa® sealing ledge to prevent unwanted heat transmission
- Kerfa® SAVAC® fibers feature low heat capacity and low thermal conductivity
- · Minimal shrinkage and high thermal shock resistance
- Very high insulation values of Kerfa® SAVAC® insulating systems
- Kerfa® ceramic pot ideal for mounting Kerfa® SAVAC® insulating systems
- Dimensionally stable at high temperatures
- · Easy replacement of vacuum-formed parts
- Rapid temperature adjustment